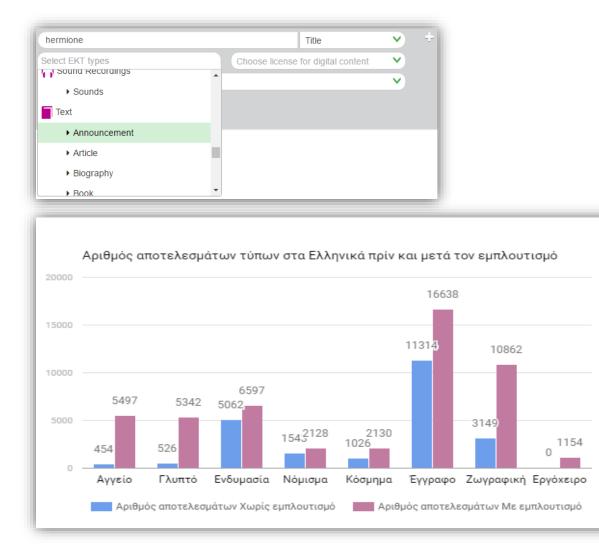

### Improve searchability

Multiple ways for discovering content

Multilingual search / navigation

Advanced search / filers on results

Homogenization and classification of content

### Improved searchability & search multilingualism