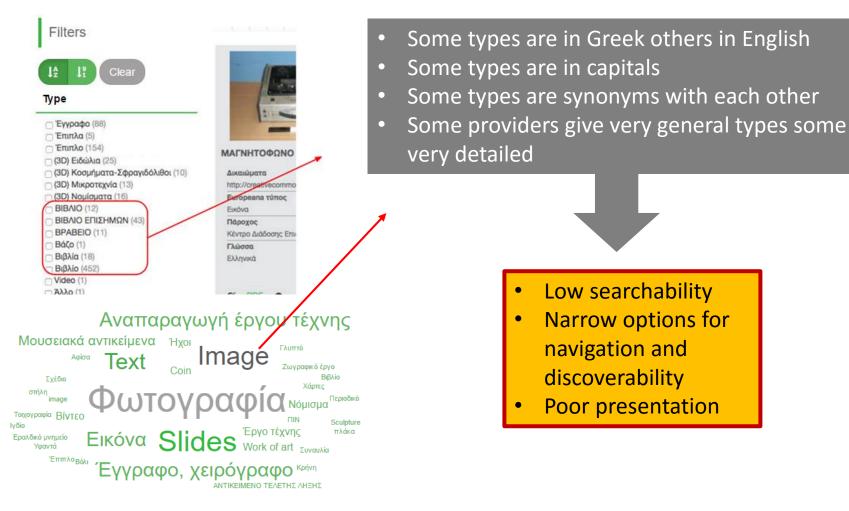

Challenges for aggregators

### Improve searchability

Multiple ways for discovering content

Multilingual search / navigation

Advanced search / filers on results

Homogenization and classification of content

# Increase the size of the aggregated content

Automatic validation

User friendly administration environment

Automatic ingestion workflows

Automatic enrichment/classification

Search Culture.gr

Challenges for aggregators

SeachCulture.gr deals with this problem using **two strategies**:

EKT has set specific requirements against which it validates and certifies the aggregated content using Validator

EKT using Semantics.gr enriches and homogenizes the aggregated content with respect to **dc:type** against a hierarchical bilingual vocabulary of types

Metadata records are enriched with a separated field '**EKT Type**' that holds references to terms of the vocabulary