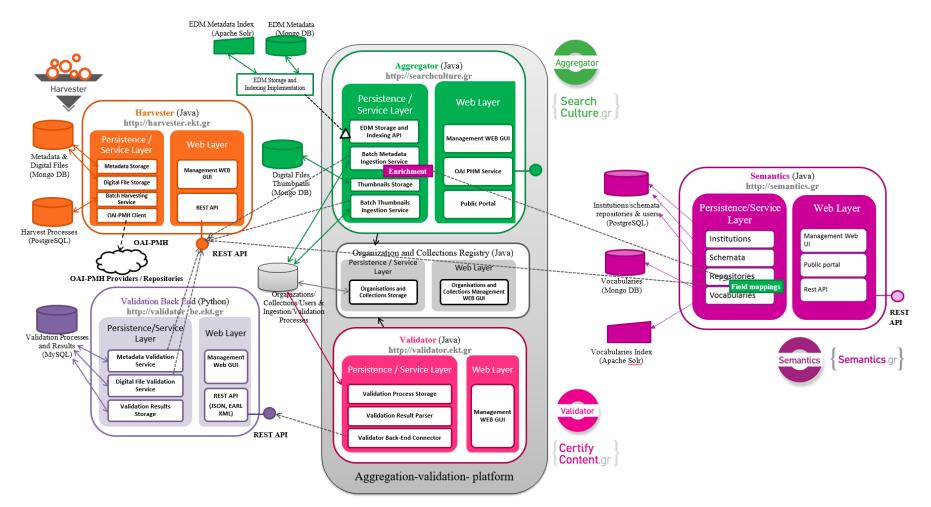

### The ecosystem architecture

harvester, aggregator (searchculture.gr), validator (back-end & front-end), system for enrichment (semantics.gr)