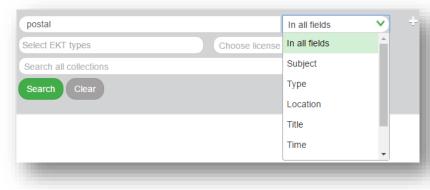

### 1 Key-based search

| postal envelope      | Choose license for digital content | × |
|----------------------|------------------------------------|---|
| postage stamp        |                                    | ~ |
| postage stamps       |                                    |   |
| postal envelope part |                                    |   |

### 2 Narrower search in specific fields

3 Multiple key-based criteria

### 4 Choose collection

### 5 Choose EKT type

### 6 Choose license for digital content