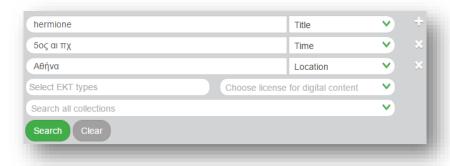

st which it validates and certifies the aggregated content using Validator



EKT using Semantics.gr enriches and homogenizes the aggregated content with respect to **dc:type** against a hierarchical bilingual vocabulary of types

Metadata records are enriched with a separated field '**EKT Type**' that holds references to terms of the vocabulary



### Search Engine

### 1 Key-based search

| postal envelope      | Choose license for digital content | × |
|----------------------|------------------------------------|---|
| postage stamp        |                                    | ~ |
| postage stamps       |                                    |   |
| postal envelope part |                                    |   |

### 2 Narrower search in specific fields



3 Multiple key-based criteria



### 4 Choose collection



### 5 Choose EKT type



### 6 Choose license for digital content



### Search Culture.gr Search Results - facet filtering



Aggregator





### Item page

#### Item





directly from the repository web site \* .

the file or the thumbnail according to the licenseCC BY-NC-ND 4.0.

This item is provided by the institution : National Gallery – Alexandros Soutzos Museum and is hosted in the repository : Repository of National Gallery – Alexandros

Soutzos Museum

in the web site of the repository \* .

| EKT type       | Ζωγραφική (EL)<br>Painting (EN)                                                                            |
|----------------|------------------------------------------------------------------------------------------------------------|
| Title