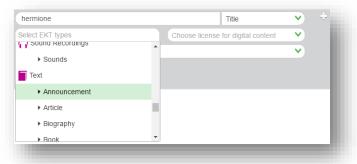

### Search Engine

### 2 Narrower search in specific fields

3 Multiple key-based criteria

### 5 Choose EKT type