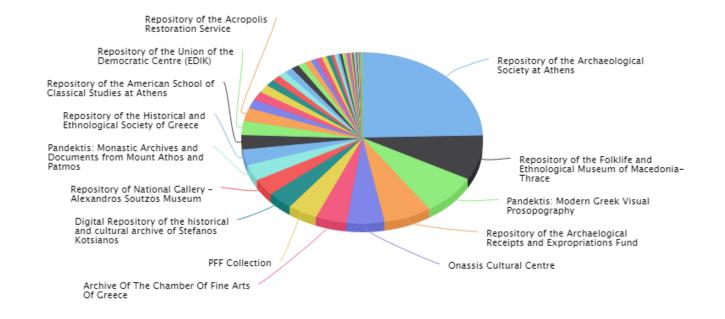

#### Explore 157959 items of a rich variety of types\* from 42 institutions...

\*The classification of the content against a vocabulary of types was held by EKT

## 150.000+ items | 53 collections | 42 institutions

- **Aggregates digital content** from registered digital repositories
- **Public portal**
- Modern & effective search engine Q
  - facet queries
  - thumbnails
- Dissemination as Open Linked Data (Open Linked Data)
- Multilingual (English / Greek) 🔚 / 🗰
- **Responsive design**
- Rights statements per item, mostly CC, defining copyright, (cc) accessibility and reusability status
- Presents the participating institutions & their collections Ⅲ
- Supports hierarchical navigation -
  - User friendly administration web GUI ۲ for easy management of providers and ingestion workflows