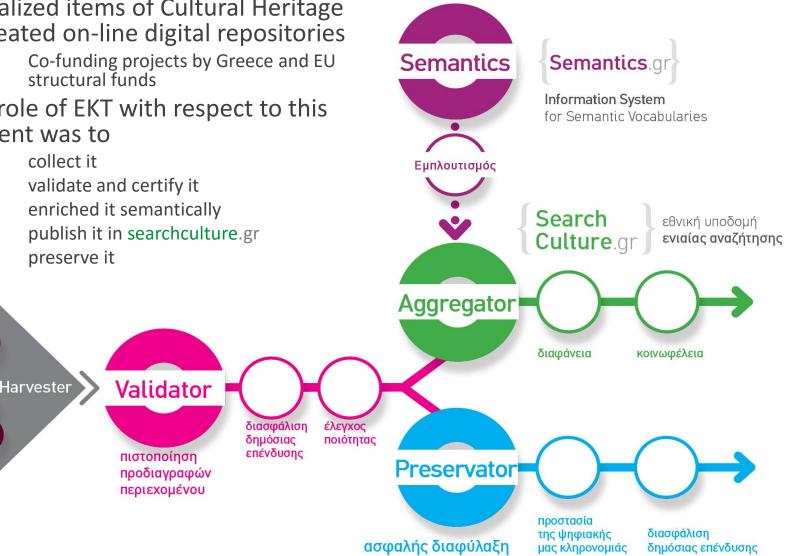

### The beginning ...

- 42 institutions documented & digitalized items of Cultural Heritage & created on-line digital repositories
  - Co-funding projects by Greece and EU structural funds
- The role of EKT with respect to this content was to
  - collect it •
  - validate and certify it
  - enriched it semantically
  - publish it in searchculture.gr
  - preserve it

### The ecosystem architecture

harvester, aggregator (searchculture.gr), validator (back-end & front-end), system for enrichment (semantics.gr)

SeachCulture.gr deals with this problem using **two strategies**:

EKT has set specific requirements against which it validates and certifies the aggregated content using Validator

EKT using Semantics.gr enriches and homogenizes the aggregated content with respect to **dc:type** against a hierarchical bilingual vocabulary of types

Metadata records are enriched with a separated field '**EKT Type**' that holds references to terms of the vocabulary