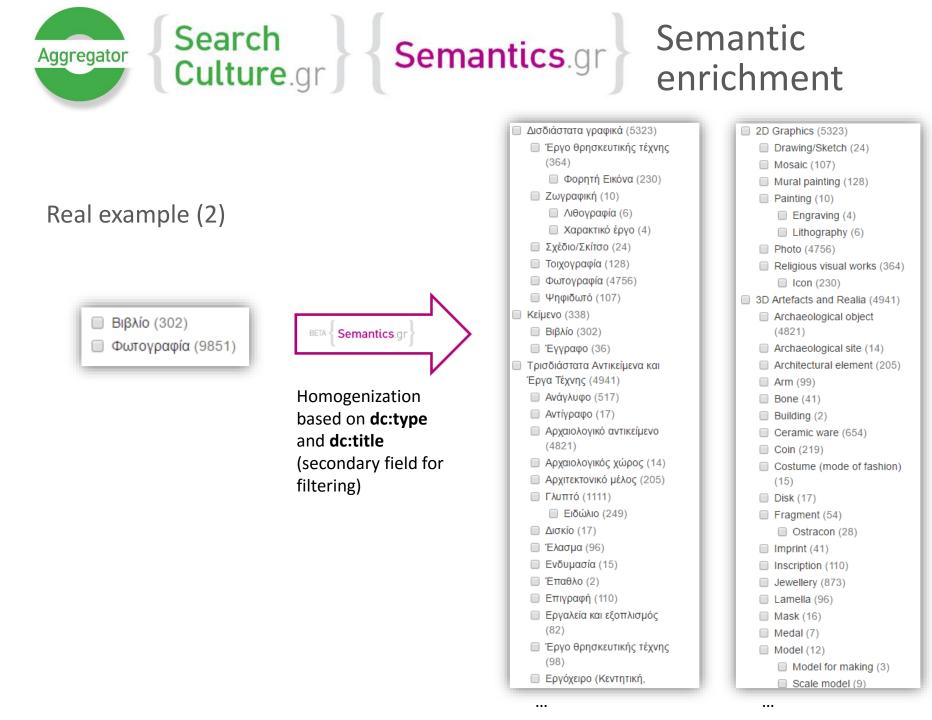

SeachCulture.gr deals with this problem using **two strategies**:

EKT has set specific requirements against which it validates and certifies the aggregated content using Validator

EKT using Semantics.gr enriches and homogenizes the aggregated content with respect to **dc:type** against a hierarchical bilingual vocabulary of types

Metadata records are enriched with a separated field '**EKT Type**' that holds references to terms of the vocabulary

- SearchCulture.gr collections are registered in Semantics.gr
- Per collection, for metadata field **dc:type**, ۲ the tool allows the user to map **all the distinct values** to terms of the EKT Types Vocabulary
  - automatic OAI-PMH harvesting of distinct values
  - automatic mapping attempt based on string matching
  - a **secondary field** may be used for more precise • mapping
- The tool improves the automatic suggestion effectiveness • based on previous experience
- After the mapping is done, **SearchCulture.gr** enriches the • collection according to the mapping rules.