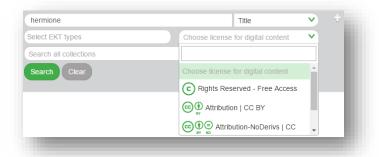

s.gr enriches and homogenizes the aggregated content with respect to **dc:type** against a hierarchical bilingual vocabulary of types

Metadata records are enriched with a separated field '**EKT Type**' that holds references to terms of the vocabulary



### Search Engine

### 1 Key-based search

| postal envelope      | Choose license for digital content | × |
|----------------------|------------------------------------|---|
| postage stamp        |                                    | ~ |
| postage stamps       |                                    |   |
| postal envelope part |                                    |   |

### 2 Narrower search in specific fields



3 Multiple key-based criteria



### 4 Choose collection



### 5 Choose EKT type



### 6 Choose license for digital content



### Search Culture.gr Search Results - facet filtering



Aggregator





### Item page

#### Item





directly from the repository web site \* .

the file or the thumbnail according to the licenseCC BY-NC-ND 4.0.

This item is provided by the institution : National Gallery – Alexandros Soutzos Museum and is hosted in the repository : Repository of National Gallery – Alexandros

Soutzos Museum

in the web site of the repository \* .

| EKT type       | Ζωγραφική (EL)<br>Painting (EN)                                                                            |
|----------------|------------------------------------------------------------------------------------------------------------|
| Title          | Κεφάλι νέου