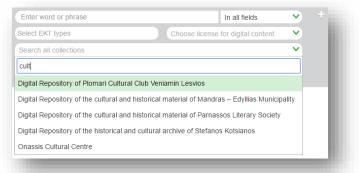

### 1 Key-based search

| postal envelope      | Choose license for digital content | × |
|----------------------|------------------------------------|---|
| postage stamp        |                                    | ~ |
| postage stamps       |                                    |   |
| postal envelope part |                                    |   |

### 2 Narrower search in specific fields

3 Multiple key-based criteria

### 4 Choose collection