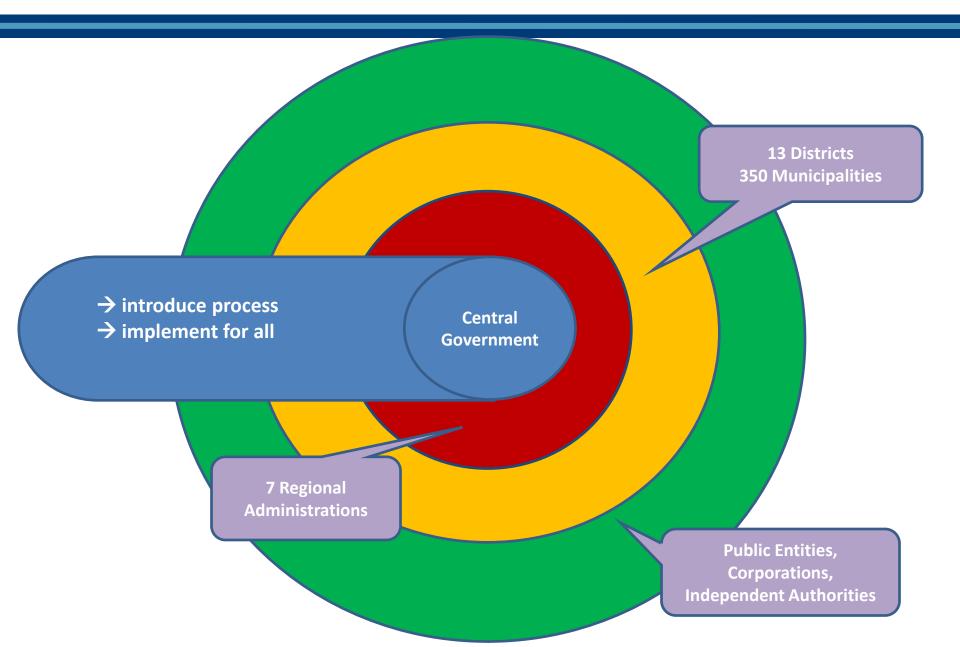

### III. people and culture

challenges

- scope definition (top down)
- introduce processes, involve actors (top down)
- identify sources (bottom up)
- maintain, publish (bottom up)
- quality, availability, continuity