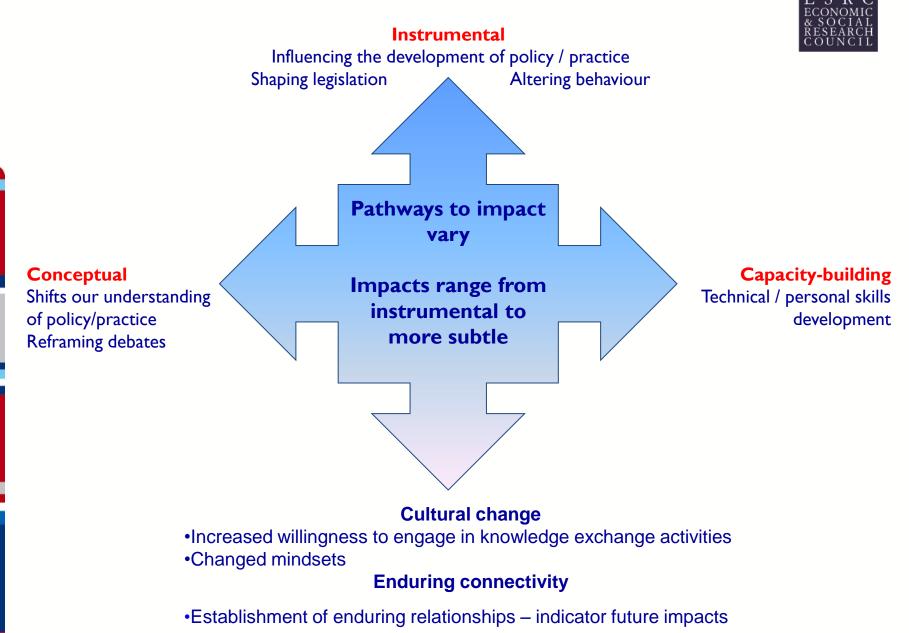

#### What do we mean "impact"

- "The demonstrable contribution that excellent research makes to society and the economy"
- Academic impact a taken PLUS (where appropriate)
- Economic and societal impact, which can be categorised as:
- Instrumental
- Conceptual and/or
- Capacity building (Nutley et al, 2007)

# What Works

- 'Pathways' to Impact and Impact Toolkit
- Established relationships and networks with users
- Involvement of users at all stages of the research
- Well-planned user engagement and knowledge exchange strategies, using targeted and accessible formats
- Understanding of policy/ practice contexts and timescales
- Portfolios of research that build reputations with users
- Good management and infrastructural support
- The involvement of intermediaries and knowledge brokers as translators, amplifiers, network providers
- What Works national network of evidence centres